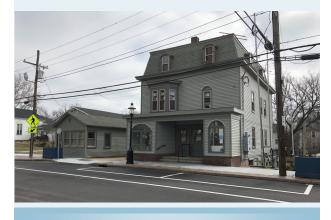

### **Washington Trust Business Center**

[next door to the Chamber] 3280 Post Road Warwick, RI 02886

### Washington Trust Business Center

[next door to the Chamber]

Multiple Layout Options:

Theatre — Classroom — Conference— Hollow Square — U-shape — Open

Great for small to mid-sized groups [15 people with tables comfortably, theatre style up to 25]

Center floor outlets for computer / LCD projector

Single step in

Washington Trust Business Center [next door to the Chamber] 3280 Post Road Warwick, RI 02886