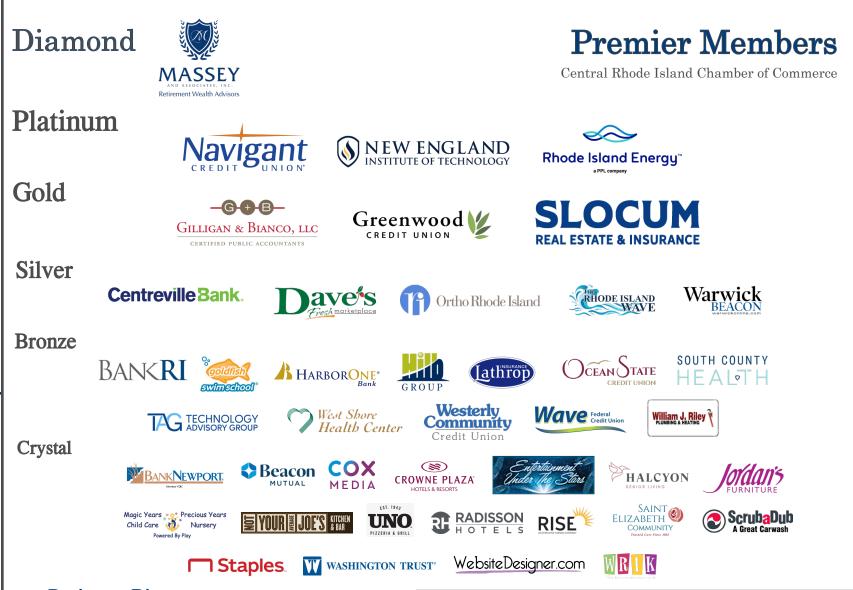

### **Premier Members**

...are recognized as outstanding community leaders
...contribute to strengthening the economy and community
...share their wisdom and experience with fellow members
...help citizens live richer, fuller lives

# and an Additional Listing in the YPcentral Business Directory At No Additional Charge All Premier Levels Include Unlimited Young Professional Membership in YPcentral

- Premier Members, through their support and participation, are recognized as outstanding
- business and community leaders
- Premier Members assist small businesses grow and contribute to strengthening the economy.
- Premier Members help citizens live richer, fuller lives.
- Premier Members help to educate business owners by sharing their wisdom and experience.